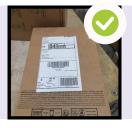

### REMINDER OF THE BEST PRACTICES

Make sure the label and barcode are easy to scan

A label placed on the edge of the parcel will not allow sorting machine to scan it properly.

A label badly placed, badly printed or partially erased will not be scanned by the sorting machine.

A label partially hidden by tape or plastic strapping will not be scanned by the sorting machine.

Place the label on the largest surface of the parcel soit will be injected flat in the sorting machine.

### Best practices for a successful delivery experience

If using a portfolio, do not use portfolios with prints.

If using plastic bags, stick the label on a flat surface.

Avoid sticking the label on the joint of the cardboard.