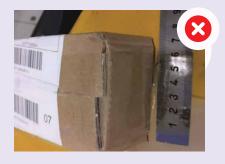

# 2 Optimize the mechanic processing of the parcels for a faster delivery

In order to process your parcels on our sorting machines and therefore to allow faster delivery to the final customer, parcels' dimensions cannot be smaller than:  $100 \times 150 \times 5cm$ 

On a sorting machine, between two conveyor belts, the distance is 48mm which hardly allow a small parcel to move.

The small parcels move around, get pushed by bigger ones and end up being a misrouted parcel.