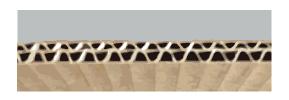

## 4 Packaging

The packaging (carton/envelope...) must be chosen according to the products transported. The carton must be reinforced: double-sided or double-sided type.