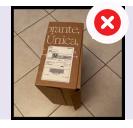

### Best practices for a successful delivery experience

If using a portfolio, do not use portfolios with prints.

If using plastic bags, stick the label on a flat surface.

Avoid sticking the label on the joint of the cardboard.