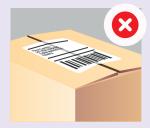

### REMINDER OF THE BEST PRACTICES

Make sure the label and barcode are easy to scan

A label placed on the edge of the parcel will not allow sorting machine to scan it properly.

A label badly placed, badly printed or partially erased will not be scanned by the sorting machine.

### Best practices for a successful delivery experience

If using a portfolio, do not use portfolios with prints.

If using plastic bags, stick the label on a flat surface.

Avoid sticking the label on the joint of the cardboard.