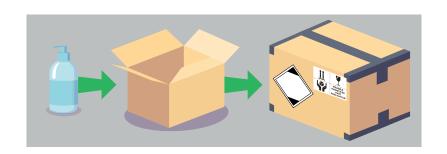

## 4 Packaging

The packaging (carton/envelope...) must be chosen according to the products transported. The carton must be reinforced: double-sided or double-sided type.

#### 1/ Pictograms:

For the transport of "sensitive" products, pictograms are important to know the typology and fragility of the products. They must be glued visibly on both sides of the package.

#### 2/ Cushioning:

The filling provides resistance and cushions the impacts on the package It is intended to minimize mechanical or climatic damage.

Initially, the packaging must take into account the fragility of the product transported. Second, the purpose of the setting is to prevent the product from moving inside the carton.

#### How to check the quality of cushioning?

Press the top and side of the carton. If the cardboard crumbles and the product moves, it means that the packing is not sufficient.

#### 3/ Packing and sealing tips:

Reminder:

Properly sealed carton or envelope prevents spontaneous loss of contents.

"Recommended" packing method for a package:

- · Double seal in « H »
- Tape with a minimum width of 48mm (standard size)