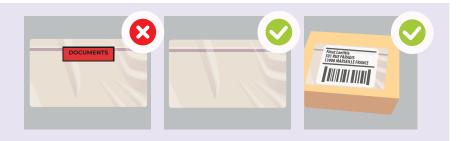

### REMINDER OF THE BEST PRACTICES

Make sure the label and barcode are easy to scan

A label placed on the edge of the parcel will not allow sorting machine to scan it properly.

A label badly placed, badly printed or partially erased will not be scanned by the sorting machine.

A label partially hidden by tape or plastic strapping will not be scanned by the sorting machine.

Place the label on the largest surface of the parcel soit will be injected flat in the sorting machine.

### Best practices for a successful delivery experience

If using a portfolio, do not use portfolios with prints.

If using plastic bags, stick the label on a flat surface.

Avoid sticking the label on the joint of the cardboard.