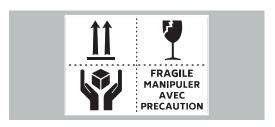

#### 1/ Pictograms:

For the transport of "sensitive" products, pictograms are important to know the typology and fragility of the products. They must be glued visibly on both sides of the package.