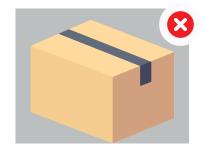

### REMINDER OF THE BEST PRACTICES

Make sure the label and barcode are easy to scan

A label placed on the edge of the parcel will not allow sorting machine to scan it properly.

A label badly placed, badly printed or partially erased will not be scanned by the sorting machine.

A label partially hidden by tape or plastic strapping will not be scanned by the sorting machine.

Place the label on the largest surface of the parcel soit will be injected flat in the sorting machine.

### Best practices for a successful delivery experience

If using a portfolio, do not use portfolios with prints.

If using plastic bags, stick the label on a flat surface.

Avoid sticking the label on the joint of the cardboard.