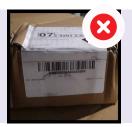

### REMINDER OF THE BEST PRACTICES

Make sure the label and barcode are easy to scan

A label placed on the edge of the parcel will not allow sorting machine to scan it properly.

A label badly placed, badly printed or partially erased will not be scanned by the sorting machine.

A label partially hidden by tape or plastic strapping will not be scanned by the sorting machine.

Place the label on the largest surface of the parcel soit will be injected flat in the sorting machine.

### Best practices for a successful delivery experience

If using a portfolio, do not use portfolios with prints.

If using plastic bags, stick the label on a flat surface.

Avoid sticking the label on the joint of the cardboard.