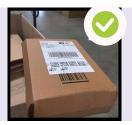

### REMINDER OF THE BEST PRACTICES

Make sure the label and barcode are easy to scan

A label placed on the edge of the parcel will not allow sorting machine to scan it properly.

A label badly placed, badly printed or partially erased will not be scanned by the sorting machine.

A label partially hidden by tape or plastic strapping will not be scanned by the sorting machine.

Place the label on the largest surface of the parcel soit will be injected flat in the sorting machine.

### Best practices for a successful delivery experience

If using a portfolio, do not use portfolios with prints.

If using plastic bags, stick the label on a flat surface.

Avoid sticking the label on the joint of the cardboard.