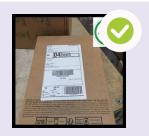

A label partially hidden by tape or plastic strapping will not be scanned by the sorting machine.

Place the label on the largest surface of the parcel soit will be injected flat in the sorting machine.