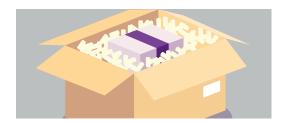

#### 2/ Cushioning:

The filling provides resistance and cushions the impacts on the package It is intended to minimize mechanical or climatic damage.

Initially, the packaging must take into account the fragility of the product transported. Second, the purpose of the setting is to prevent the product from moving inside the carton.

#### How to check the quality of cushioning?

Press the top and side of the carton. If the cardboard crumbles and the product moves, it means that the packing is not sufficient.