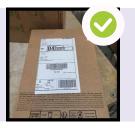

### REMINDER OF THE BEST PRACTICES

Make sure the label and barcode are easy to scan

A label placed on the edge of the parcel will not allow sorting machine to scan it properly.

A label badly placed, badly printed or partially erased will not be scanned by the sorting machine.

A label partially hidden by tape or plastic strapping will not be scanned by the sorting machine.

Place the label on the largest surface of the parcel soit will be injected flat in the sorting machine.