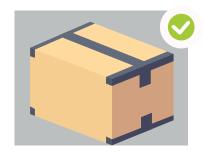

### REMINDER OF THE BEST PRACTICES

Make sure the label and barcode are easy to scan

A label placed on the edge of the parcel will not allow sorting machine to scan it properly.

A label badly placed, badly printed or partially erased will not be scanned by the sorting machine.

A label partially hidden by tape or plastic strapping will not be scanned by the sorting machine.

Place the label on the largest surface of the parcel soit will be injected flat in the sorting machine.

### Best practices for a successful delivery experience

If using a portfolio, do not use portfolios with prints.

If using plastic bags, stick the label on a flat surface.

Avoid sticking the label on the joint of the cardboard.