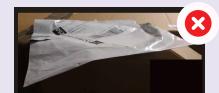

### Best practices for a successful delivery experience

If using a portfolio, do not use portfolios with prints.

If using plastic bags, stick the label on a flat surface.

Avoid sticking the label on the joint of the cardboard.