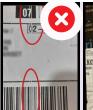

### REMINDER OF THE BEST PRACTICES

Make sure the label and barcode are easy to scan

A label placed on the edge of the parcel will not allow sorting machine to scan it properly.

A label badly placed, badly printed or partially erased will not be scanned by the sorting machine.

A label partially hidden by tape or plastic strapping will not be scanned by the sorting machine.

Place the label on the largest surface of the parcel soit will be injected flat in the sorting machine.

### Best practices for a successful delivery experience

If using a portfolio, do not use portfolios with prints.

If using plastic bags, stick the label on a flat surface.

Avoid sticking the label on the joint of the cardboard.